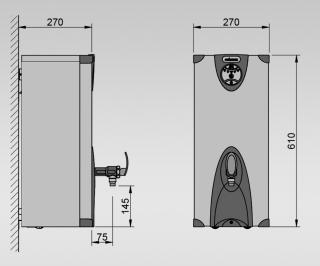

| MADE IN |  |
|---------|--|
| BRITAIN |  |

calomax

M HOON C

| SIZE      | REF      | CASING             | RATING | <b>CAPACITY</b><br>(including initial draw-off) | <b>DIMENSIONS</b><br>(W × D × H) |
|-----------|----------|--------------------|--------|-------------------------------------------------|----------------------------------|
| 7.5 LITRE | 3W7.5-SS | STAINLESS<br>STEEL | 3 k W  | 25 LITRES<br>PER HOUR                           | 270 x 270 x 610                  |